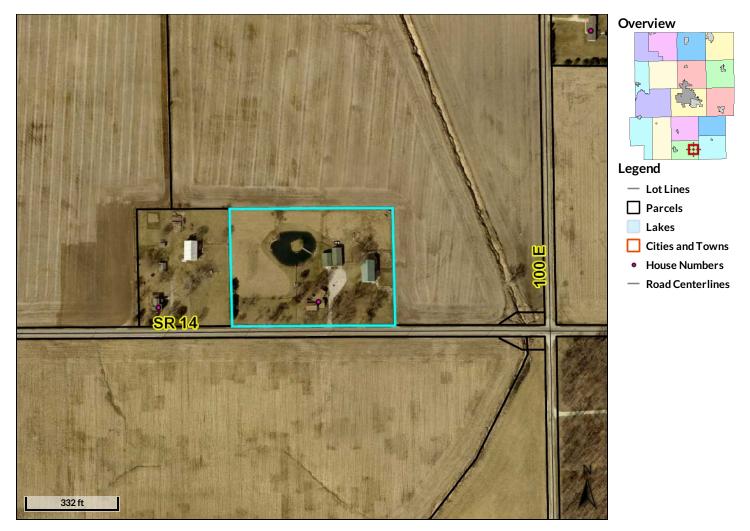

## Beacon<sup>™</sup> Kosciusko County, IN

| Parcel ID                    | 035-<br>044-002 |                                                   | 035-725000-50                                | Owner<br>Address | S<br>S |
|------------------------------|-----------------|---------------------------------------------------|----------------------------------------------|------------------|--------|
| Sec/Twp/Rng                  | •               | Class                                             | RESIDENTIAL ONE FAMILY DWELLING ON UNPLATTED |                  | 8      |
|                              | 0030-6          |                                                   | LAND OF 0-9.99 ACRES                         |                  | S      |
| Property                     | 848 E           | Acreage                                           | 5.4                                          |                  |        |
| Address                      | SR 14           |                                                   |                                              |                  |        |
|                              | SILVER          |                                                   |                                              |                  |        |
|                              | LAKE            |                                                   |                                              |                  |        |
| District L                   |                 | Lake                                              | 2                                            |                  |        |
| <b>Brief Tax Description</b> |                 | 035-044-002   Tract S 1/2 E 1/2 Se 2-30-6   5.40A |                                              |                  |        |
|                              |                 | (Not                                              | e: Not to be used on legal documents)        |                  |        |