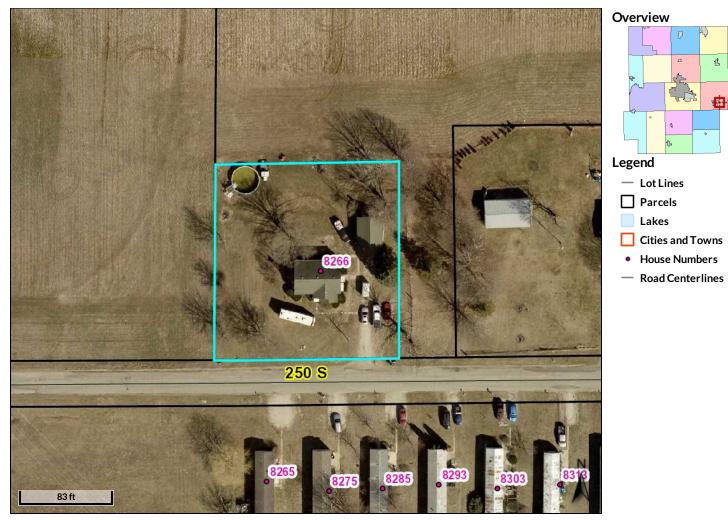

## Beacon<sup>™</sup> Kosciusko County, IN

| Parcel ID                      | 009-102-<br>003           | Alternate<br>ID | 009-707001-30                                                                          | Owner<br>Address | Hunter Housing<br>LLC          |
|--------------------------------|---------------------------|-----------------|----------------------------------------------------------------------------------------|------------------|--------------------------------|
| Sec/Twp/Rng                    | 0026-0032-<br>7           | Class           | RESIDENTIAL ONE FAMILY DWELLING ON UNPLATTED LAND OF 0-<br>9.99 ACRES                  |                  | 133 EMS T48 Ln<br>Syracuse, IN |
| Property<br>Address            | 8266 E 250 S<br>PIERCETON | 0               | 0.71                                                                                   |                  | 46567                          |
| Brief Tax Description 009-102- |                           |                 | ton<br>003   W 1/2 E 1/2 Nw 26-32-7 .71A PER DEED<br>ot to be used on legal documents) |                  |                                |