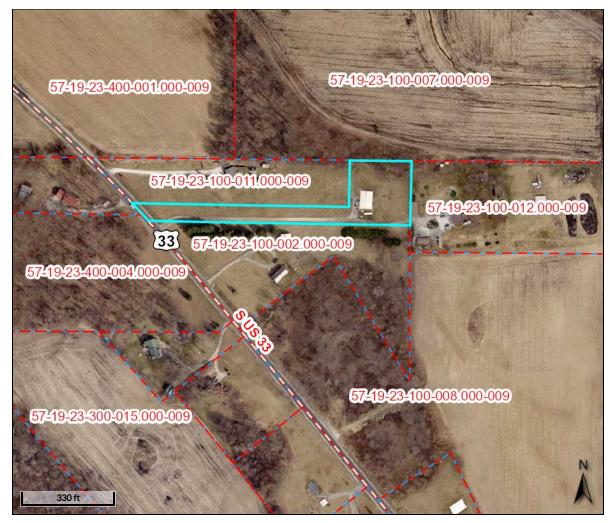

Parcel ID 57-19-23-100-

009.000-009

Sec/Twp/Rng --

Property 3277 S US 33 Address ALBION

District

**Brief Tax Description** 

Alternate 019-101943-00

ID Class

RESIDENTIAL ONE FAMILY DWELLING ON UNPLATTED

LAND OF 0-9.99 ACRES

Acreage 2.000 57009 Noble Twp

Frl Pt Sw1/4 E Of Hwy Ne1/4 & Frl Pt Ne1/4 E Of Hwy Nw1/4 2a

(Note: Not to be used on legal documents)

Owner Address Snyder Robert T Jr & Jocelyn M 3277 S US 33 Albion, IN 46701