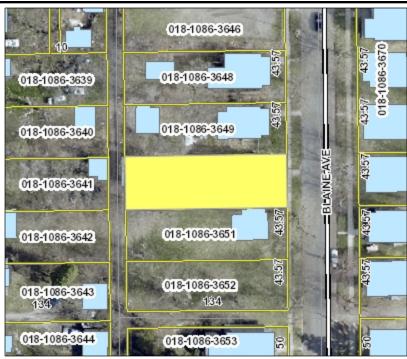

## **Property Information**

**Subject Property:** 909 BLAINE AVE, SOUTH BEND 46628

**Parcel ID:** 018-1086-3650

**State ID:** 71-08-02-185-015.000-026

Current Owner(s): WILSON CHARLES P & ESTHER JANE

Mailing Address: 909 Blaine Ave, South Bend IN 46616

Assessed Usage: RESIDENTIAL ONE FAMILY DWELLING ON A PLATTED LOT

**Township:** SB Portage

Municipality: SOUTH BEND

**Tax District:** SB Portage

## Property Assessment Information as of Last Assessment Date

**Land Value:** \$2,400.00

**Improved Value:** \$22,900.00

Assessed Year: 2023

**Acres:** 0.14

**Legal Description:** Lot 117 Muessels 2nd

Not to Scale