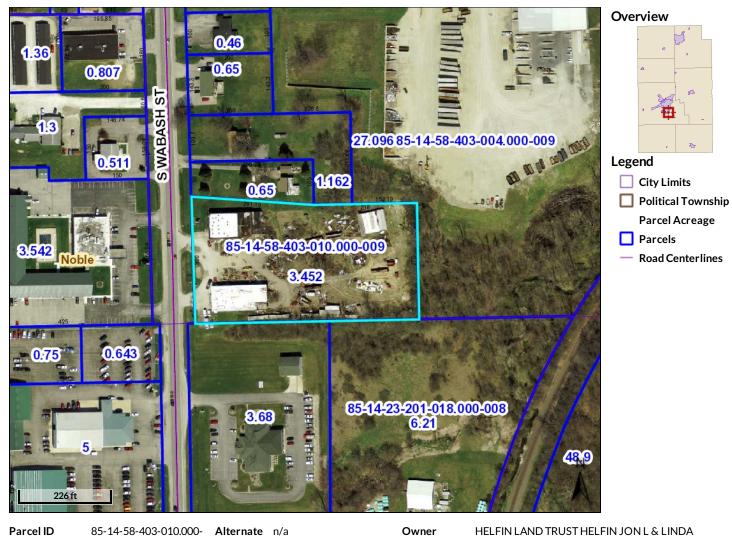

## Beacon<sup>™</sup> Wabash County, IN

Address

| Parcel ID                    | 85-14-58-40      | 03-010.000-                               | Alternate | n/a              |
|------------------------------|------------------|-------------------------------------------|-----------|------------------|
|                              | 009              |                                           | ID        |                  |
| Sec/Twp/Rng                  | 18-27-06         |                                           | Class     | Commercial Other |
| Property                     | 1965 S WABASH St |                                           |           | structure        |
| Address                      | WABASH           |                                           | Acreage   | 3.452            |
| District                     | WABASHCORP       |                                           |           |                  |
| <b>Brief Tax Description</b> |                  | S PT SE1/4 RES 18-27-6 3.452A             |           |                  |
|                              |                  | (Note: Not to be used on legal documents) |           |                  |

HELFIN LAND TRUST HELFIN JON L & LINDA TRUSTEES P O BOX 543 WABASH, IN 46992

Date created: 7/9/2018 Last Data Uploaded: 7/6/2018 10:23:35 PM