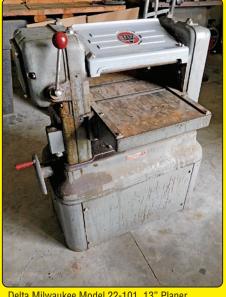

## E ONLY AUCTION WITH LIVE BID CALLING

Delta Milwaukee Model 22-101, 13" Plane

Reid 618 Surface Grinder, Rebuilt

Hardinge Model TL Vintage Lathes (4 available)

Hardinge Model TL Vintage Lathes (4 available)

### **WOODWORKING MACHINERY**

- Northfield Model 12HD, 12" Jointer, s/n 56921-C, Rebuilt
- Delta Milwaukee Model 22-101, 13" Planer
- Onsrud Model 3025 Inverted Pin Router, s/n 30508
- **B.M. Root** Model D-150 Horizontal Drill/Borer, s/n 6575
- Rockwell Delta Spindle Shaper, s/n 105-5098
- Dewalt Model GA-25, 16" Radial Arm Saw, s/n 296961
- Baxter Whitney Model 77 Table Saw, s/n 13009