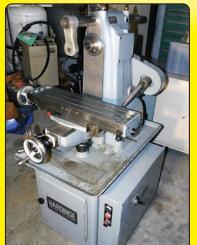

#### **HARDINGE MACHINERY**

- Hardinge Model HLV-H Precision Tool Room Lathe, s/n HLV-H-11339-T
- Hardinge Model HLV-H Precision Tool Room Lathe, s/n HLV-H-211-T, Accurite D.R.O.
- Hardinge Model HLV-H Precision Tool Room Lathe, s/n HLV-H-100
- Hardinge Model HLV-H Precision Tool Room Lathe,
- s/n HLV-BK-2208-3 Hardinge Model TLP Precision Tool Room Lathe, s/n TLP-59-13969
- (4) Hardinge Model TL Vintage Lathes, One New 1917, Each of (4) In Various States of Rebuild
- Hardinge Model HVM Vertical Mill, Rare
- Hardinge Model TM-UM Horizontal Mill
- Hardinge Model HSL-59 Speed Lathe, with Cabinet