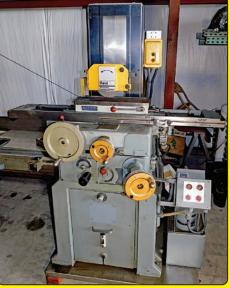

## E ONLY AUCTION WITH LIVE BID CALLING

Delta Milwaukee Model 22-101, 13" Plane

Reid 618 Surface Grinder, Rebuilt

Hardinge Model TL Vintage Lathes (4 available)

Hardinge Model TL Vintage Lathes (4 available)