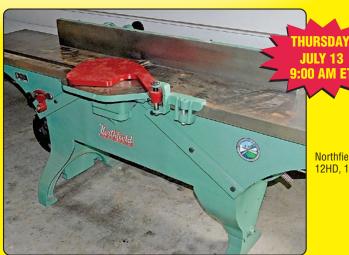

## FROM THE COLLECTION OF LEE BACKULICH

**2451** Blacklick Rd. NW • Baltimore (Columbus), OH 43105

Northfield Model 12HD, 12" Jointer

Hardinge TM-UM Horizontal Mill

### **WOODWORKING MACHINERY**

- Northfield Model 12HD, 12" Jointer, s/n 56921-C, Rebuilt
- Delta Milwaukee Model 22-101, 13" Planer
- Onsrud Model 3025 Inverted Pin Router, s/n 30508
- **B.M. Root** Model D-150 Horizontal Drill/Borer, s/n 6575
- Rockwell Delta Spindle Shaper, s/n 105-5098
- Dewalt Model GA-25, 16" Radial Arm Saw, s/n 296961
- Baxter Whitney Model 77 Table Saw, s/n 13009