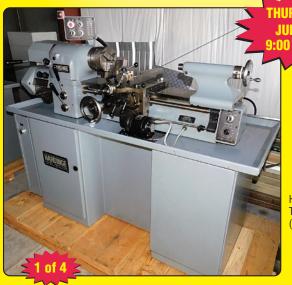

## FROM THE COLLECTION OF LEE BACKULICH

2451 Blacklick Rd. NW • Baltimore (Columbus), OH 43105

THURSDAY,
JULY 13
9:00 AM ET

Hardinge HLV-H Tool Room Lathes (1 of 4)