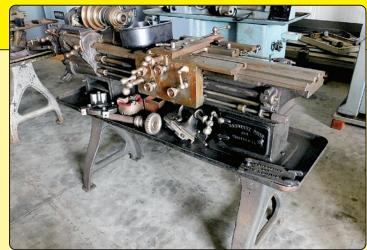

## FROM THE COLLECTION OF LEE BACKULICH

2451 Blacklick Rd. NW • Baltimore (Columbus), OH 43105

THURSDAY,
JULY 13
9:00 AM ET

Hardinge HLV-H Tool Room Lathes (1 of 4)

#### **HARDINGE MACHINERY**

- Hardinge Model HLV-H Precision Tool Room Lathe, s/n HLV-H-11339-T
- Hardinge Model HLV-H Precision Tool Room Lathe, s/n HLV-H-211-T, Accurite D.R.O.
- Hardinge Model HLV-H Precision Tool Room Lathe, s/n HLV-H-100
- Hardinge Model HLV-H Precision Tool Room Lathe,
- s/n HLV-BK-2208-3 Hardinge Model TLP Precision Tool Room Lathe, s/n TLP-59-13969
- (4) Hardinge Model TL Vintage Lathes, One New 1917, Each of (4) In Various States of Rebuild
- Hardinge Model HVM Vertical Mill, Rare
- Hardinge Model TM-UM Horizontal Mill
- Hardinge Model HSL-59 Speed Lathe, with Cabinet