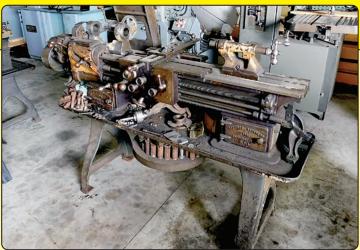

## FROM THE COLLECTION OF LEE BACKULICH

2451 Blacklick Rd. NW • Baltimore (Columbus), OH 43105

THURSDAY,
JULY 13
9:00 AM ET

Hardinge HLV-H Tool Room Lathes (1 of 4)

#### **HARDINGE MACHINERY**

- Hardinge Model HLV-H Precision Tool Room Lathe, s/n HLV-H-11339-T
- Hardinge Model HLV-H Precision Tool Room Lathe, s/n HLV-H-211-T, Accurite D.R.O.
- Hardinge Model HLV-H Precision Tool Room Lathe, s/n HLV-H-100
- Hardinge Model HLV-H Precision Tool Room Lathe,
- s/n HLV-BK-2208-3 Hardinge Model TLP Precision Tool Room Lathe, s/n TLP-59-13969
- (4) Hardinge Model TL Vintage Lathes, One New 1917, Each of (4) In Various States of Rebuild
- Hardinge Model HVM Vertical Mill, Rare
- Hardinge Model TM-UM Horizontal Mill
- Hardinge Model HSL-59 Speed Lathe, with Cabinet