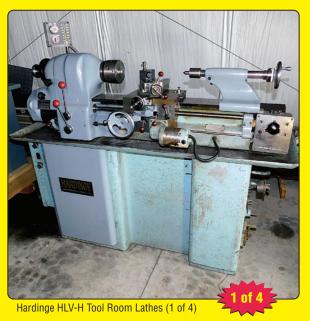

## FROM THE COLLECTION OF LEE BACKULICH

2451 Blacklick Rd. NW • Baltimore (Columbus), OH 43105

THURSDAY,
JULY 13
9:00 AM ET

Hardinge HLV-H Tool Room Lathes (1 of 4)

#### **HARDINGE MACHINERY**

- Hardinge Model HLV-H Precision Tool Room Lathe, s/n HLV-H-11339-T
- Hardinge Model HLV-H Precision Tool Room Lathe, s/n HLV-H-211-T, Accurite D.R.O.
- Hardinge Model HLV-H Precision Tool Room Lathe, s/n HLV-H-100
- Hardinge Model HLV-H Precision Tool Room Lathe,
- s/n HLV-BK-2208-3 Hardinge Model TLP Precision Tool Room Lathe, s/n TLP-59-13969
- (4) Hardinge Model TL Vintage Lathes, One New 1917, Each of (4) In Various States of Rebuild
- Hardinge Model HVM Vertical Mill, Rare
- Hardinge Model TM-UM Horizontal Mill
- Hardinge Model HSL-59 Speed Lathe, with Cabinet