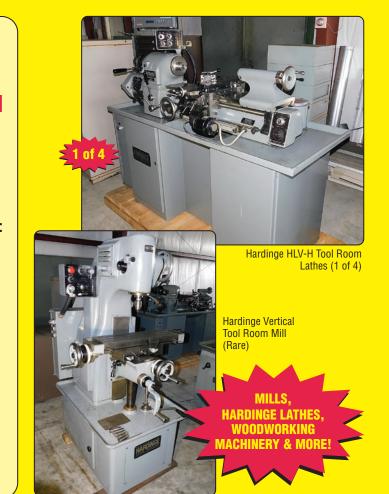

## LIFE-LONG ACCUMULATION TOOLROOM, FABRICATION & WOODWORKING MACHINERY, FEATURING:

(4) Hardinge HLV-H Tool Room Lathes
Hardinge HVM Vertical Mill (Rare Item)

Hardinge TM-UM Horizontal Mill • Hardinge TLP Tool Room Lathe
(4) Hardinge TL Vintage Lathes (1910's-1920's)

#### **HARDINGE MACHINERY**

- Hardinge Model HLV-H Precision Tool Room Lathe, s/n HLV-H-11339-T
- Hardinge Model HLV-H Precision Tool Room Lathe, s/n HLV-H-211-T, Accurite D.R.O.
- Hardinge Model HLV-H Precision Tool Room Lathe, s/n HLV-H-100
- Hardinge Model HLV-H Precision Tool Room Lathe,
- s/n HLV-BK-2208-3 Hardinge Model TLP Precision Tool Room Lathe, s/n TLP-59-13969
- (4) Hardinge Model TL Vintage Lathes, One New 1917, Each of (4) In Various States of Rebuild
- Hardinge Model HVM Vertical Mill, Rare
- Hardinge Model TM-UM Horizontal Mill
- Hardinge Model HSL-59 Speed Lathe, with Cabinet