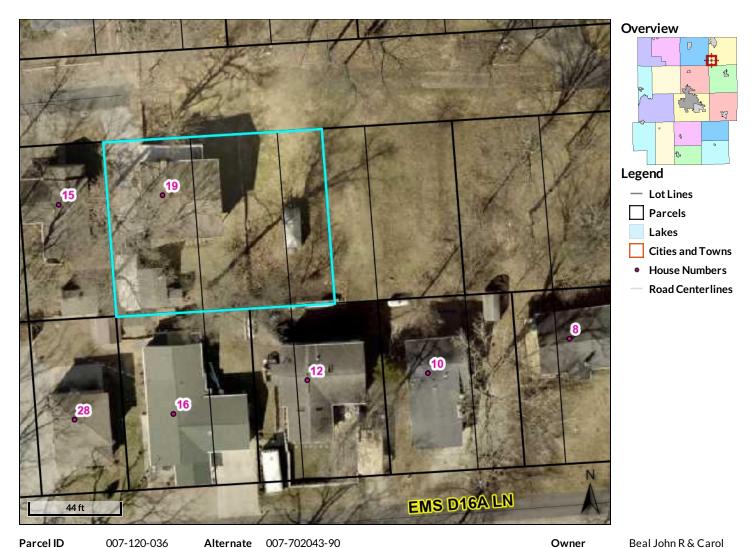

**Sell Team** 

**How Sold** 

Co-Sell Agent

Parcel ID Sec/Twp/Rng

007-120-036

Alternate

007-702043-90

Owner Address

19 EMS D16a1a Ln

Syracuse, IN 46567

**Property** Address

Class 19 EMS D16A1A

RESIDENTIAL ONE FAMILY DWELLING ON A PLATTED LOT

LN SYRACUSE

n/a Acreage

District

**Turkey Creek** 

**Brief Tax Description** 007-120-036

LOT 63 & PT VAC ST & W 1/2 LOT 83 & VAC ST W OF LOT

QUAKER HAVEN PK

(Note: Not to be used on legal documents)

Date created: 10/24/2022 Last Data Uploaded: 10/24/2022 3:49:44 AM