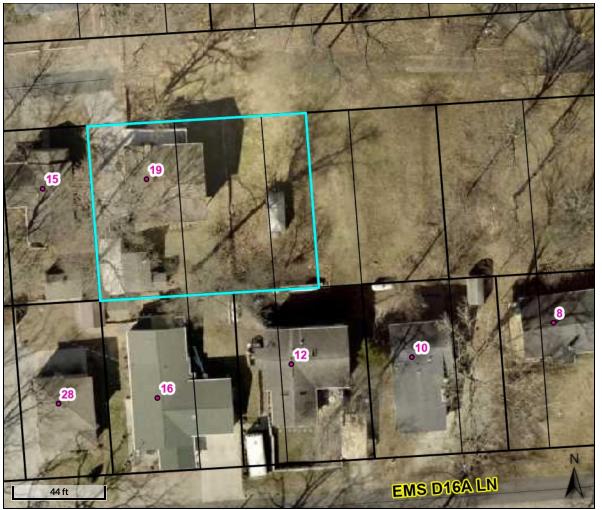

## Beacon<sup>™</sup> Kosciusko County, IN

| Parcel ID<br>Sec/Twp/Rng | 007-120-03<br> | 36 Alterr<br>ID                                     | te 007-702043-90                          | Owner<br>Address | Beal John R & Carol<br>A |  |
|--------------------------|----------------|-----------------------------------------------------|-------------------------------------------|------------------|--------------------------|--|
| Property                 | 19 EMS D1      | 6A1A Class                                          | RESIDENTIAL ONE FAMILY DWELLING ON A PLAT | ГED              | 19 EMS D16a1a Ln         |  |
| Address                  | LN             |                                                     | LOT                                       |                  | Syracuse, IN 46567       |  |
|                          | SYRACUSE       | E Acrea                                             | e n/a                                     |                  |                          |  |
| District Turkey          |                | Turkey Creek                                        |                                           |                  |                          |  |
| LO <sup>-</sup><br>QU    |                | 007-120-036                                         |                                           |                  |                          |  |
|                          |                | LOT 63 & PT VAC ST & W 1/2 LOT 83 & VAC ST W OF LOT |                                           |                  |                          |  |
|                          |                | QUAKER HAVEN PK                                     |                                           |                  |                          |  |
|                          |                | (Note: Not to be used on legal documents)           |                                           |                  |                          |  |