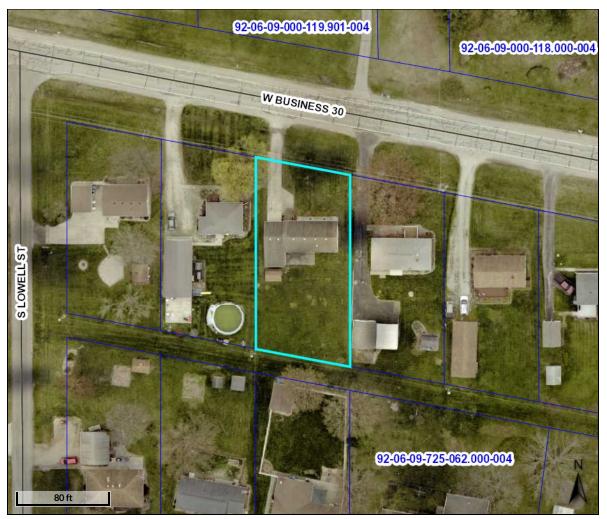

Parcel ID 92-06-09-725-012.000- Alternate 92-06-09-725-012.000-004

004 IE

terriate 72-00-07-725-012.000-00-

Sec/Twp/Rng -- Class

RESIDENTIAL ONE FAMILY DWELLING ON A

**Property** 1275 W Business 30 PLATTED LOT

Address Columbia City Acreage 0.294

District Columbia City
Brief Tax Description LOT 12 WESTGATE

(Note: Not to be used on legal documents)

Date created: 4/27/2022

Last Data Uploaded: 4/27/2022 1:34:37 AM