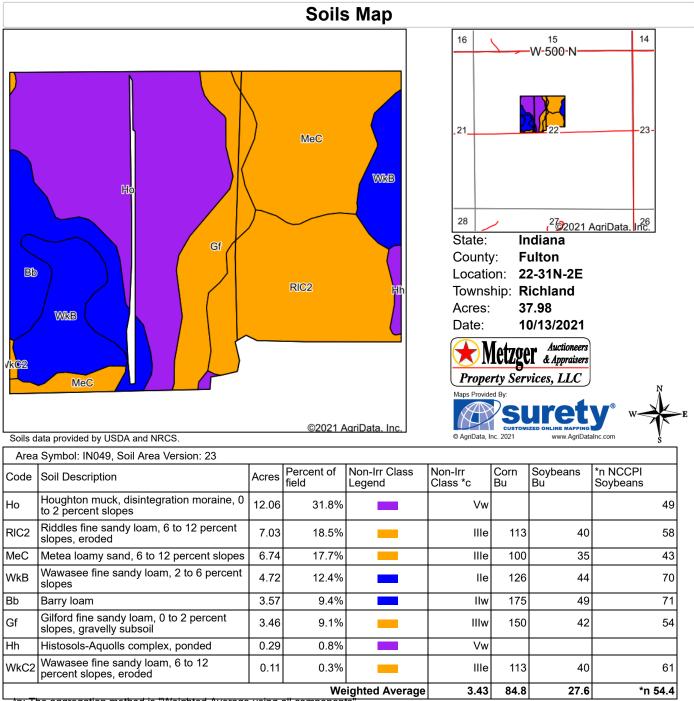

#### Auction: Saturday, November 6, 2021 at 10:00 am

Property Location: 2458 W. 450 N., Rochester, IN 46975 Richland Township • Fulton County