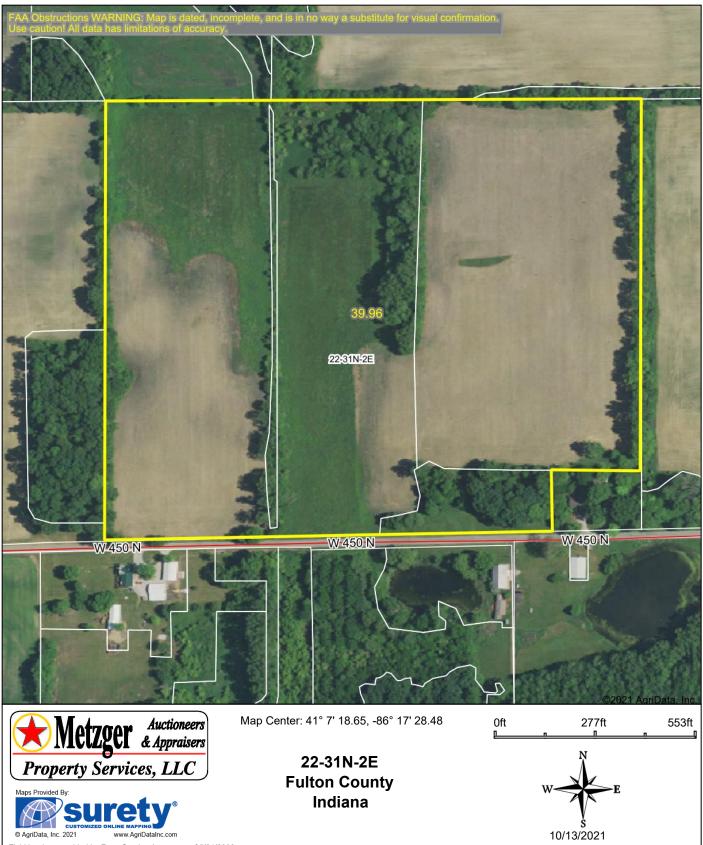

#### Auction: Saturday, November 6, 2021 at 10:00 am

Property Location: 2458 W. 450 N., Rochester, IN 46975 Richland Township • Fulton County