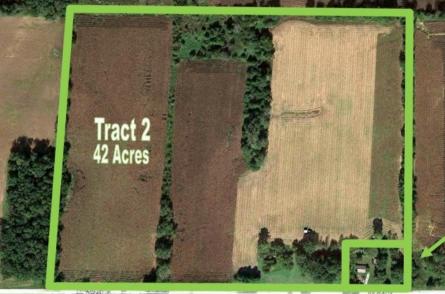

# TRACT MAP

Tract 1 1 Acre

43<sup>+/-</sup> Acres Being Offered in 2 Tracts! Cropland • Building Sites • Ranch Home