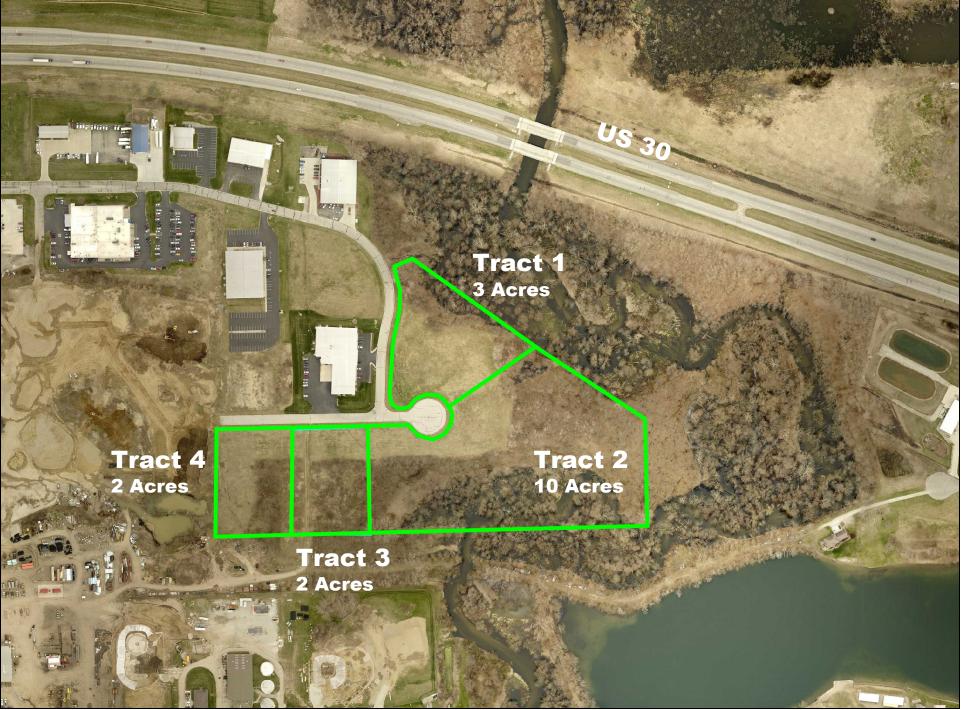

### 260-982-0238 101 S. RIVER RD. N. MANCHESTER, IN 46962 WWW.METZGERAUCTION.COM

Tract 1 3 Acres

Tract 4 2 Acres

> Tract 3 2 Acres

BIDS FEBRUARY 26 Executive Dr., Warsaw, IN Just south of US 30 on CR 150 W. to Executive Dr. Then East to the property.

Sealed Bid Industrial Real Estate

AUCTION

• Prime Location (CR 150 W & US 30) • 4 Build Ready Lots (2-10 Acres) • Utilities stubbed in place!

Tract 2 10 Acres

Ideal opportunity for build ready sites Zoned I-2. Quick Access to US 30 via CR 150 W. Bid on one tract, all four any combination. Bid Packets available online at

# TRACT MAP

**Plain Township - Kosciusko County** 

**Remarks** 17+/- Acres being offered in 4 tracts selling via Sealed Bid Auction! Bids are due on Friday, February 26, 2021 at 5:00 PM. This is Tract 1 which features 3.27+/- Acres built ready with utilities stubbed in place Zoned I-2! Great location just off of US 30 in the McElroy Hill Business Park! Bid on this tract individually or in combination with the other tracts! Sealed Bid information in Docs.

**Remarks** 17+/- Acres being offered in 4 tracts selling via Sealed Bid Auction! Bids are due on Friday, February 26, 2021 at 5:00 PM. This is Tract 2 which features 10.06+/- Acres built ready with utilities stubbed in place Zoned I-2! Great location just off of US 30 in the McElroy Hill Business Park! Bid on this tract individually or in combination with the other tracts! Sealed Bid information in Docs.

**Remarks** 17+/- Acres being offered in 4 tracts selling via Sealed Bid Auction! Bids are due on Friday, February 26, 2021 at 5:00 PM. This is Tract 3 which features 2.09+/- Acres built ready with utilities stubbed in place Zoned I-2! Great location just off of US 30 in the McElroy Hill Business Park! Bid on this tract individually or in combination with the other tracts! Sealed Bid information in Docs.