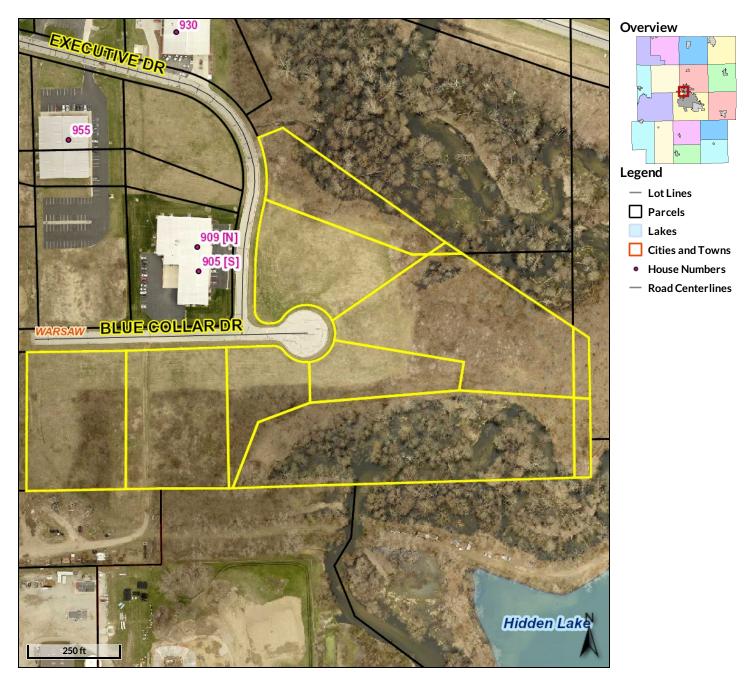

## Beacon<sup>™</sup> Kosciusko County, IN

Date created: 1/15/2021 Last Data Uploaded: 1/15/2021 4:55:11 AM

醛 Schedule a Showing

Page 1 of 1

| Property Type LOTS AM       | ND LAND Status Active        |                |                      | <b>CDOM</b> 2           | DOM               | 2 Auction           | Yes       |
|-----------------------------|------------------------------|----------------|----------------------|-------------------------|-------------------|---------------------|-----------|
| MLS # 202103464             | * Executive Drive            | Warsaw         | IN 46580             | Status                  | Active            | <b>LP</b> \$0       |           |
|                             | Area Kosciusko County        | Parcel ID      | 43-07-31-200-032     | .000-017 <b>Type</b> Ir | ndustrial Land    |                     |           |
|                             | Sub McElroy Hill Business Pa | irk Cross Stre | et                   |                         |                   | Lot #               |           |
| Tract 1                     | School District WRS Eler     | n Madison      | JrH                  | Edgewood                | :                 | SrH Warsaw          |           |
| 3 Acres                     | REO No                       | Sho            | rt Sale No           |                         |                   |                     |           |
|                             | Legal Description 028-124-   | 020 PT LOT 9 N | ACELROY HILL BUS     | INESS PARK RE           | EVISED & 028-     | 124-020.A PT LO     | 9 MCELROY |
| Tract 4<br>2 Acres 10 Acres | Directions From US 30, head  | South on 150 V | West. Turn East on E | xecutive Drive. F       | Property is locat | ted around the cul- | de-sac.   |
| Tract 3<br>2 Acres          | Inside City Limits Y City Z  | oning 12       | County Zoning        | Zoning Descr            | iption            |                     |           |

Schedule a Showing

Page 1 of 1

| Property Type LOTS AN               | ND LAND Status A        | ctive                                                                                                                   |                   | <b>CDOM</b> 2             | <b>DOM</b> 2   | Auction        | Yes |  |  |
|-------------------------------------|-------------------------|-------------------------------------------------------------------------------------------------------------------------|-------------------|---------------------------|----------------|----------------|-----|--|--|
| MLS # 202103465                     | ** Executive Drive      | Warsaw                                                                                                                  | IN 46580          | Status Ac                 | tive           | <b>LP</b> \$0  |     |  |  |
|                                     | Area Kosciusko County   | Parcel ID                                                                                                               | 43-07-31-200-046. | .000-017 <b>Type</b> Indu | strial Land    |                |     |  |  |
|                                     | Sub McElroy Hill Busine | ss Park Cross Stre                                                                                                      | et                |                           |                | Lot #          |     |  |  |
| Tract 1                             | School District WRS     | Elem Madison                                                                                                            | JrH               | Edgewood                  | SrH            | Warsaw         |     |  |  |
| 3 Acres                             | REO No                  | Shor                                                                                                                    | rt Sale No        |                           |                |                |     |  |  |
|                                     | Legal Description 028   | -124-036.A PT LOT 1                                                                                                     | 0 MCELROY HILL B  | SUSINESS PARK RE          | EVISED & 028-7 | 124-036 PT LOT | 10  |  |  |
| Tract 4 Tract 2<br>2 Acres 10 Acres | Directions From US 30   | Directions From US 30, head South on 150 West. Turn East on Executive Drive. Property is located around the cul-de-sac. |                   |                           |                |                |     |  |  |
| Tract 3<br>2 Acres                  | Inside City Limits Y C  | ity Zoning 12                                                                                                           | County Zoning     | Zoning Description        | on             |                |     |  |  |

Schedule a Showing

| Page | 1 | of | 1 |
|------|---|----|---|
|------|---|----|---|

| Property Type LOTS A                                                                                                                                                                                                                                                                                                                                                                                                                                                                                                                                                                                                                                                                                                                                                                                                                                                                                                                                                                                                                                                                                                                                                                                                                                                                                                                                                                                                                                                                                                                                                                                                                                                                                                                                                                                                                                                                                                                                                                                                                                                                                                           | AND LAND Status       | Active                  |                       | <b>CDOM</b> 2            | <b>DOM</b> 2      | Auction Yes            |
|--------------------------------------------------------------------------------------------------------------------------------------------------------------------------------------------------------------------------------------------------------------------------------------------------------------------------------------------------------------------------------------------------------------------------------------------------------------------------------------------------------------------------------------------------------------------------------------------------------------------------------------------------------------------------------------------------------------------------------------------------------------------------------------------------------------------------------------------------------------------------------------------------------------------------------------------------------------------------------------------------------------------------------------------------------------------------------------------------------------------------------------------------------------------------------------------------------------------------------------------------------------------------------------------------------------------------------------------------------------------------------------------------------------------------------------------------------------------------------------------------------------------------------------------------------------------------------------------------------------------------------------------------------------------------------------------------------------------------------------------------------------------------------------------------------------------------------------------------------------------------------------------------------------------------------------------------------------------------------------------------------------------------------------------------------------------------------------------------------------------------------|-----------------------|-------------------------|-----------------------|--------------------------|-------------------|------------------------|
| MLS # 202103467                                                                                                                                                                                                                                                                                                                                                                                                                                                                                                                                                                                                                                                                                                                                                                                                                                                                                                                                                                                                                                                                                                                                                                                                                                                                                                                                                                                                                                                                                                                                                                                                                                                                                                                                                                                                                                                                                                                                                                                                                                                                                                                | *** Blue Collar Drive | Warsaw                  | IN 46580              | Status Ac                | tive              | <b>LP</b> \$0          |
| A State of the sta | Area Kosciusko Coun   | ty Parcel ID            | 43-07-31-200-033.0    | 000-017 <b>Type</b> Indu | strial Land       |                        |
|                                                                                                                                                                                                                                                                                                                                                                                                                                                                                                                                                                                                                                                                                                                                                                                                                                                                                                                                                                                                                                                                                                                                                                                                                                                                                                                                                                                                                                                                                                                                                                                                                                                                                                                                                                                                                                                                                                                                                                                                                                                                                                                                | Sub McElroy Hill Bus  | iness Park Cross Stre   | et                    |                          |                   | Lot #                  |
| Tract 1                                                                                                                                                                                                                                                                                                                                                                                                                                                                                                                                                                                                                                                                                                                                                                                                                                                                                                                                                                                                                                                                                                                                                                                                                                                                                                                                                                                                                                                                                                                                                                                                                                                                                                                                                                                                                                                                                                                                                                                                                                                                                                                        | School District W     | RS Elem Madison         | JrH                   | Edgewood                 | SrH               | Warsaw                 |
| 3 Acres                                                                                                                                                                                                                                                                                                                                                                                                                                                                                                                                                                                                                                                                                                                                                                                                                                                                                                                                                                                                                                                                                                                                                                                                                                                                                                                                                                                                                                                                                                                                                                                                                                                                                                                                                                                                                                                                                                                                                                                                                                                                                                                        | REO No                | Shoi                    | rt Sale No            |                          |                   |                        |
|                                                                                                                                                                                                                                                                                                                                                                                                                                                                                                                                                                                                                                                                                                                                                                                                                                                                                                                                                                                                                                                                                                                                                                                                                                                                                                                                                                                                                                                                                                                                                                                                                                                                                                                                                                                                                                                                                                                                                                                                                                                                                                                                | Legal Description     | 028-124-024 LOT 13 MC   | ELROY HILL BUSINE     | ESS PARK REVISE          | D                 |                        |
| Tract 4<br>2 Acres 10 Acres                                                                                                                                                                                                                                                                                                                                                                                                                                                                                                                                                                                                                                                                                                                                                                                                                                                                                                                                                                                                                                                                                                                                                                                                                                                                                                                                                                                                                                                                                                                                                                                                                                                                                                                                                                                                                                                                                                                                                                                                                                                                                                    | Directions From US    | 30, head South on 150 V | Vest. Turn East on Ex | cecutive Drive. Prop     | erty is located a | around the cul-de-sac. |
| Tract 3<br>2 Acres                                                                                                                                                                                                                                                                                                                                                                                                                                                                                                                                                                                                                                                                                                                                                                                                                                                                                                                                                                                                                                                                                                                                                                                                                                                                                                                                                                                                                                                                                                                                                                                                                                                                                                                                                                                                                                                                                                                                                                                                                                                                                                             | Inside City Limits Y  | City Zoning 12          | County Zoning         | Zoning Description       | on                |                        |