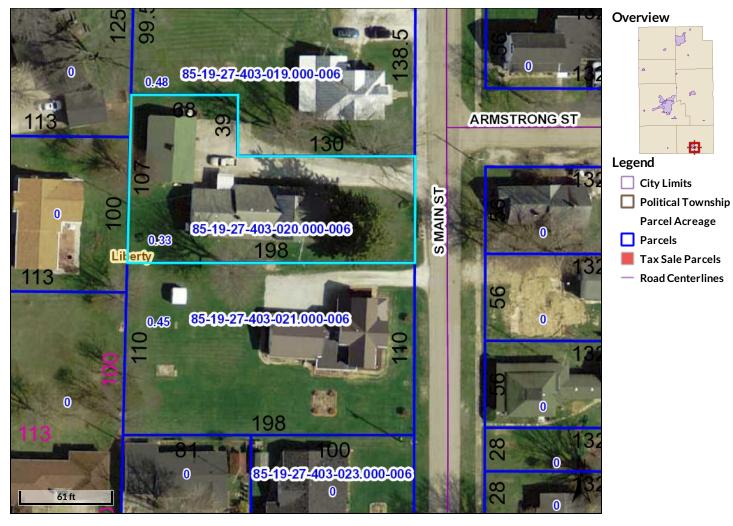

## Beacon<sup>™</sup> Wabash County, IN

| Parcel ID     | 85-19-27-403- | Alternate    | e n/a                  | Owner      | RAPP PAUL W ETAL & PAULINE B L / E THEN BEVERLY A |
|---------------|---------------|--------------|------------------------|------------|---------------------------------------------------|
|               | 020.000-006   | ID           |                        | Address    | HOWARD T/C                                        |
| Sec/Twp/Rng   | 27-26-07      | Class        | Res-3-Family 0 - 9.99  |            | 404 S MAIN ST                                     |
| Property      | 404 S MAIN ST |              | acres                  |            | LA FONTAINE, IN 46940                             |
| Address       | LA FONTAINE   | Acreage      | 0.33                   |            |                                                   |
| District      | LAFO          | NTAINECOR    | P                      |            |                                                   |
| Brief Tax Des | cription SPTV | 1/2 SE 27-20 | 6-7.33AC *ALSO SEE 00  | 5-20030-01 |                                                   |
|               | (Note:        | Not to be us | ed on legal documents) |            |                                                   |

| Sec    | Le       | ot    | Lot /     | Ac/SF/Dim    | 0.3300    | / 14,       | 375                    | / 107    | 7 x 198  |          | Sro     | C N     | Lot Des          | Level,   | 0-2.9999   |                   |               |        |
|--------|----------|-------|-----------|--------------|-----------|-------------|------------------------|----------|----------|----------|---------|---------|------------------|----------|------------|-------------------|---------------|--------|
| Γowι   | nship    | Lib   | erty      | 1            | Abv Gd F  | in SqFt     | 2,279 <b>Be</b>        | elow Go  | d Fin So | qFt      | 0       | Ttl Be  | low Gd SqFt      | 0        | Ttl Fin S  | <b>SqFt</b> 2,279 | Year Built    | 1949   |
| Age    | 71 N     | lew   | No        | Da           | te Comp   | lete        |                        | Ext \    | /inyl    |          | Fn      | dtn (   | Crawl, Slab      |          |            |                   | # Rooms       | 8      |
| Roor   | n Dime   | ensio | ons       | Baths        | Full      | Half        | Water                  | CITY     |          |          |         | Base    | ment Material    |          |            |                   |               |        |
|        | DIM      |       | L         | B-Main       | 2         | 0           | Sewer                  | City     |          |          |         | Drye    | r Hookup Gas     | No       |            | Fireplace         | No            |        |
| .R     | 20 x 1   | 6     | М         | B-Upper      | 0         | 0           | Fuel                   | Oil      |          |          |         | Drye    | r Hookup Elec    | Yes      |            | Guest Qtrs        | No            |        |
| DR     | 12 x 1   | 2     | М         | B-Blw G      | 0         | 0           | Heating                |          |          |          |         | Drye    | r Hook Up Gas    | s/Elec   | No         | Split FlrpIn      | Yes           |        |
| R      | х        |       |           |              |           |             | Cooling                | Wind     | ow       |          |         | Dispo   | osal             | Yes      |            | Ceiling Far       | No No         |        |
| (T     | 16 x 1   | 6     | М         | Laundry      | Rm        | Main        | 8                      | x 8      |          |          |         | Wate    | r Soft-Owned     | Yes      |            | Skylight          | No            |        |
| ЗK     | х        |       |           |              |           |             | Suite, Attic           | •        |          |          |         | Wate    | r Soft-Rented    | No       |            | ADA Featu         | res No        |        |
| DN     | х        |       |           | •            |           |             | chen, Foye<br>nge/Oven |          | •        |          |         | Alarn   | n Sys-Sec        | No       |            | Fence             |               |        |
| ΜВ     | 15 x 1   | 5     | М         | Opener, r    |           | Vereu, rta  | inge/Oven              |          | p Elec,  | эріі в   | 1       | Alarn   | n Sys-Rent       | No       |            | Golf Cours        | e No          |        |
| 2B     | 13 x 1   | 2     | U         | Garage       | 1.0       | / Att       | ached                  | / 26     | x 28     | / 728    | 3.00    | Gard    | en Tub           | No       |            | Nr Wikg Tr        | ails No       |        |
| BB     | 12 x 1   | 2     | U         | Outbuild     | ing 2n    | d Detache   | ed 40 x                | 28       |          |          |         | Jet T   | ub               | No       |            | Garage Y/N        | l Yes         |        |
| ŀВ     | 10 x 1   | 0     | U         | Outbuild     | ing       |             | х                      |          |          |          |         | Pool    | N                | 0        |            | Off Street I      | <b>°k</b> Yes |        |
| 5B     | х        |       |           | Assn Du      | es        | 1           | Not Applica            | ble      |          |          |         | Pool    | Туре             |          |            |                   |               |        |
| RR     | х        |       |           | Other Fe     | es        |             |                        |          |          |          |         | SALE    | INCLUDES         | Dishwa   | sher, Kitc | hen Exhaust       | Hood, Water   | Heater |
| .F     | х        |       |           | Restrictio   | ons       |             |                        |          |          |          |         | Electi  | ric, Water Softe | ener-Ov  | vned       |                   |               |        |
| X      | 15 x 1   | 5     | М         | Water Ac     | cess      |             | Wtr Nam                | е        |          |          |         |         |                  |          |            |                   |               |        |
| VtrT   | уре      |       |           |              | Wtr Frt   | g           | Cł                     | nannel   | Frtg     |          |         |         |                  |          |            |                   |               |        |
| Vate   | r Featu  | ires  |           |              |           |             | Lake                   | е Туре   |          |          |         |         |                  |          |            |                   |               |        |
| luct   | ion \    | /es   | Auct      | tioneer Nan  | ne (      | Chad Met    | zger                   |          |          |          |         | Au      | ctioneer Licer   | nse #    | AC31       | 300015            |               |        |
| )wn    | er Nam   | e     |           |              |           |             |                        |          |          |          |         |         |                  |          |            |                   |               |        |
| ina    | ncing:   | Exi   | isting    |              |           |             | Pr                     | oposed   | k        |          |         |         |                  |          | Excluded   | Party No          | ne            |        |
| Annu   | ial Tax  | es    | \$248.5   | 8 Exemp      | tions     | Homestea    | ad, Over 65            | ō,       | Y        | 'ear Ta  | ixes P  | ayable  | 2020             |          | Assessed   | d Value           |               |        |
| s Ov   | vner/Se  | eller | a Real E  | Estate Lice  | nsee      | No          |                        |          | Р        | osses    | sion    | At Clo  | osing            |          |            |                   |               |        |
| ist (  | Office   | Me    | tzger Pro | operty Servi | ces, LLC  | - office: 2 | 260-982-02             | 38       | L        | ist Ag   | ent     | Tiffan  | ıy Reimer - Cel  | I: 260-5 | 571-7910   |                   |               |        |
| ger    | it E-ma  | ul    | tiff@me   | etzgerauctio | on.com    |             |                        |          |          |          |         |         | List Agent -     | User C   | ode        | UP38805           | 3396          |        |
| o-L    | ist Offi | се    |           |              |           |             |                        |          | C        | o-List   | Agen    | t       |                  |          |            |                   |               |        |
| Shov   | ving In  | str   | Showir    | ngtime or Op | pen Hous  | е           |                        |          |          |          |         |         |                  |          |            |                   |               |        |
| ist    | Date     | 8/2   | 1/2020    | Exp Date     | 11/30     | )/2020      | Publish                | to Inter | net      | Yes      | Shov    | v Addr  | to Public        | Yes      | Allow AV   | M Yes Sh          | ow Commen     | ts `   |
| DXI    | nclude   | Y Y   | ( Co      | ontract Typ  | e Ex      | clusive R   | ight to Sell           | Bu       | yer Bro  | oker Co  | omp. 2  | 2.0%    | Vari.Rat         | e No     | Special    | List Cond.        | None          |        |
| /irtu  | al Toui  | rs:   |           |              | Lock      | box Typ     | e MECH                 |          | L        | ockbo    | x Loca  | ation f | ront door        | Ту       | pe of Sal  | e                 |               |        |
| enc    | ling Da  | te    |           |              | Closin    | g Date      |                        |          |          | Sellin   | ng Pric | e       |                  | How S    | old        |                   | CDOM          | 1      |
|        | oncess   | sions | s Paid    |              |           | Sold/C      | oncession              | Remar    | rks      |          |         |         |                  |          |            |                   |               |        |
| iell ( | Off      |       |           |              | Sell Ag   | ent         |                        |          |          | Co-Se    | ell Off |         |                  |          | Co-S       | ell Agent         |               |        |
|        |          |       |           | Pro          | esented b | by:         |                        | Tiffany  | Reimer   | /        | Metzge  | er Prop | erty Services, l | LC       |            |                   |               |        |
|        |          |       |           |              |           |             | Informa                | ation is | deemeo   | d reliab | le but  | not gua | aranteed.        |          |            |                   |               |        |
|        |          |       |           |              | Μ         | 1LS conte   | nt is Copyr            | ight ©   | 2019 In  | diana    | Region  | al Mult | iple Listing Ser | vice LL  | С          |                   |               |        |
|        |          |       |           |              | Fea       | tured pro   | perties ma             | y not be | e listed | by the   | office, | /agent  | presenting this  | brochu   | ire.       |                   |               |        |