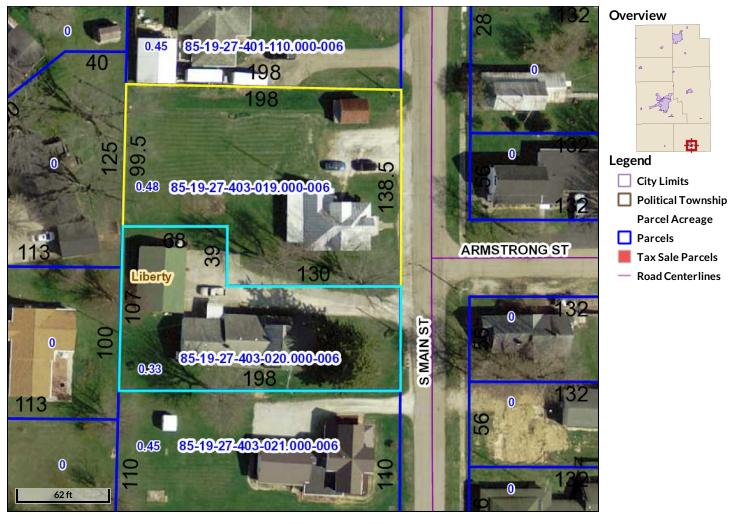

## Beacon<sup>™</sup> Wabash County, IN

| Parcel ID     | 85-19-27-403- | Alternate    | e n/a                  | Owner      | RAPP PAUL W ETAL & PAULINE B L / E THEN BEVERLY A |
|---------------|---------------|--------------|------------------------|------------|---------------------------------------------------|
|               | 020.000-006   | ID           |                        | Address    | HOWARD T/C                                        |
| Sec/Twp/Rng   | 27-26-07      | Class        | Res-3-Family 0 - 9.99  |            | 404 S MAIN ST                                     |
| Property      | 404 S MAIN ST |              | acres                  |            | LA FONTAINE, IN 46940                             |
| Address       | LA FONTAINE   | Acreage      | 0.33                   |            |                                                   |
| District      | LAFO          | NTAINECOR    | P                      |            |                                                   |
| Brief Tax Des | cription SPTV | 1/2 SE 27-20 | 6-7.33AC *ALSO SEE 00  | 5-20030-01 |                                                   |
|               | (Note:        | Not to be us | ed on legal documents) |            |                                                   |

| Sec    | Le       | ot    | Lot /     | Ac/SF/Dim    | 0.3300    | / 14,       | 375                    | / 107    | 7 x 198  |          | Sro     | C N     | Lot Des          | Level,   | 0-2.9999   |                   |               |        |
|--------|----------|-------|-----------|--------------|-----------|-------------|------------------------|----------|----------|----------|---------|---------|------------------|----------|------------|-------------------|---------------|--------|
| Γowι   | nship    | Lib   | erty      | 1            | Abv Gd F  | in SqFt     | 2,279 <b>Be</b>        | elow Go  | d Fin So | qFt      | 0       | Ttl Be  | low Gd SqFt      | 0        | Ttl Fin S  | <b>SqFt</b> 2,279 | Year Built    | 1949   |
| Age    | 71 N     | lew   | No        | Da           | te Comp   | lete        |                        | Ext \    | /inyl    |          | Fn      | dtn (   | Crawl, Slab      |          |            |                   | # Rooms       | 8      |
| Roor   | n Dime   | ensio | ons       | Baths        | Full      | Half        | Water                  | CITY     |          |          |         | Base    | ment Material    |          |            |                   |               |        |
|        | DIM      |       | L         | B-Main       | 2         | 0           | Sewer                  | City     |          |          |         | Drye    | r Hookup Gas     | No       |            | Fireplace         | No            |        |
| .R     | 20 x 1   | 6     | М         | B-Upper      | 0         | 0           | Fuel                   | Oil      |          |          |         | Drye    | r Hookup Elec    | Yes      |            | Guest Qtrs        | No            |        |
| DR     | 12 x 1   | 2     | М         | B-Blw G      | 0         | 0           | Heating                |          |          |          |         | Drye    | r Hook Up Gas    | s/Elec   | No         | Split FlrpIn      | Yes           |        |
| R      | х        |       |           |              |           |             | Cooling                | Wind     | ow       |          |         | Dispo   | osal             | Yes      |            | Ceiling Far       | No No         |        |
| (T     | 16 x 1   | 6     | М         | Laundry      | Rm        | Main        | 8                      | x 8      |          |          |         | Wate    | r Soft-Owned     | Yes      |            | Skylight          | No            |        |
| ЗK     | х        |       |           |              |           |             | Suite, Attic           | •        |          |          |         | Wate    | r Soft-Rented    | No       |            | ADA Featu         | res No        |        |
| DN     | х        |       |           | •            |           |             | chen, Foye<br>nge/Oven |          | •        |          |         | Alarn   | n Sys-Sec        | No       |            | Fence             |               |        |
| ΜВ     | 15 x 1   | 5     | М         | Opener, r    |           | Vereu, rta  | inge/Oven              |          | p Elec,  | эріі в   | 1       | Alarn   | n Sys-Rent       | No       |            | Golf Cours        | e No          |        |
| 2B     | 13 x 1   | 2     | U         | Garage       | 1.0       | / Att       | ached                  | / 26     | x 28     | / 728    | 3.00    | Gard    | en Tub           | No       |            | Nr Wikg Tr        | ails No       |        |
| BB     | 12 x 1   | 2     | U         | Outbuild     | ing 2n    | d Detache   | ed 40 x                | 28       |          |          |         | Jet T   | ub               | No       |            | Garage Y/N        | l Yes         |        |
| ŀВ     | 10 x 1   | 0     | U         | Outbuild     | ing       |             | х                      |          |          |          |         | Pool    | N                | 0        |            | Off Street I      | <b>°k</b> Yes |        |
| 5B     | х        |       |           | Assn Du      | es        | 1           | Not Applica            | ble      |          |          |         | Pool    | Туре             |          |            |                   |               |        |
| RR     | х        |       |           | Other Fe     | es        |             |                        |          |          |          |         | SALE    | INCLUDES         | Dishwa   | sher, Kitc | hen Exhaust       | Hood, Water   | Heater |
| .F     | х        |       |           | Restrictio   | ons       |             |                        |          |          |          |         | Electi  | ric, Water Softe | ener-Ov  | vned       |                   |               |        |
| X      | 15 x 1   | 5     | М         | Water Ac     | cess      |             | Wtr Nam                | е        |          |          |         |         |                  |          |            |                   |               |        |
| VtrT   | уре      |       |           |              | Wtr Frt   | g           | Cł                     | nannel   | Frtg     |          |         |         |                  |          |            |                   |               |        |
| Vate   | r Featu  | ires  |           |              |           |             | Lake                   | е Туре   |          |          |         |         |                  |          |            |                   |               |        |
| luct   | ion \    | /es   | Auct      | tioneer Nan  | ne (      | Chad Met    | zger                   |          |          |          |         | Au      | ctioneer Licer   | nse #    | AC31       | 300015            |               |        |
| )wn    | er Nam   | e     |           |              |           |             |                        |          |          |          |         |         |                  |          |            |                   |               |        |
| ina    | ncing:   | Exi   | isting    |              |           |             | Pr                     | oposed   | k        |          |         |         |                  |          | Excluded   | Party No          | ne            |        |
| Annu   | ial Tax  | es    | \$248.5   | 8 Exemp      | tions     | Homestea    | ad, Over 65            | ō,       | Y        | 'ear Ta  | ixes P  | ayable  | 2020             |          | Assessed   | d Value           |               |        |
| s Ov   | vner/Se  | eller | a Real E  | Estate Lice  | nsee      | No          |                        |          | Р        | osses    | sion    | At Clo  | osing            |          |            |                   |               |        |
| ist (  | Office   | Me    | tzger Pro | operty Servi | ces, LLC  | - office: 2 | 260-982-02             | 38       | L        | ist Ag   | ent     | Tiffan  | ıy Reimer - Cel  | I: 260-5 | 571-7910   |                   |               |        |
| ger    | it E-ma  | ul    | tiff@me   | etzgerauctio | on.com    |             |                        |          |          |          |         |         | List Agent -     | User C   | ode        | UP38805           | 3396          |        |
| o-L    | ist Offi | се    |           |              |           |             |                        |          | C        | o-List   | Agen    | t       |                  |          |            |                   |               |        |
| Shov   | ving In  | str   | Showir    | ngtime or Op | pen Hous  | е           |                        |          |          |          |         |         |                  |          |            |                   |               |        |
| ist    | Date     | 8/2   | 1/2020    | Exp Date     | 11/30     | )/2020      | Publish                | to Inter | net      | Yes      | Shov    | v Addr  | to Public        | Yes      | Allow AV   | M Yes Sh          | ow Commen     | ts `   |
| DXI    | nclude   | Y Y   | ( Co      | ontract Typ  | e Ex      | clusive R   | ight to Sell           | Bu       | yer Bro  | oker Co  | omp. 2  | 2.0%    | Vari.Rat         | e No     | Special    | List Cond.        | None          |        |
| /irtu  | al Toui  | rs:   |           |              | Lock      | box Typ     | e MECH                 |          | L        | ockbo    | x Loca  | ation f | ront door        | Ту       | pe of Sal  | e                 |               |        |
| enc    | ling Da  | te    |           |              | Closin    | g Date      |                        |          |          | Sellin   | ng Pric | e       |                  | How S    | old        |                   | CDOM          | 1      |
|        | oncess   | sions | s Paid    |              |           | Sold/C      | oncession              | Remar    | rks      |          |         |         |                  |          |            |                   |               |        |
| iell ( | Off      |       |           |              | Sell Ag   | ent         |                        |          |          | Co-Se    | ell Off |         |                  |          | Co-S       | ell Agent         |               |        |
|        |          |       |           | Pro          | esented b | by:         |                        | Tiffany  | Reimer   | /        | Metzge  | er Prop | erty Services, l | LC       |            |                   |               |        |
|        |          |       |           |              |           |             | Informa                | ation is | deemeo   | d reliab | le but  | not gua | aranteed.        |          |            |                   |               |        |
|        |          |       |           |              | Μ         | 1LS conte   | nt is Copyr            | ight ©   | 2019 In  | diana    | Region  | al Mult | iple Listing Ser | vice LL  | С          |                   |               |        |
|        |          |       |           |              | Fea       | tured pro   | perties ma             | y not be | e listed | by the   | office, | /agent  | presenting this  | brochu   | ire.       |                   |               |        |