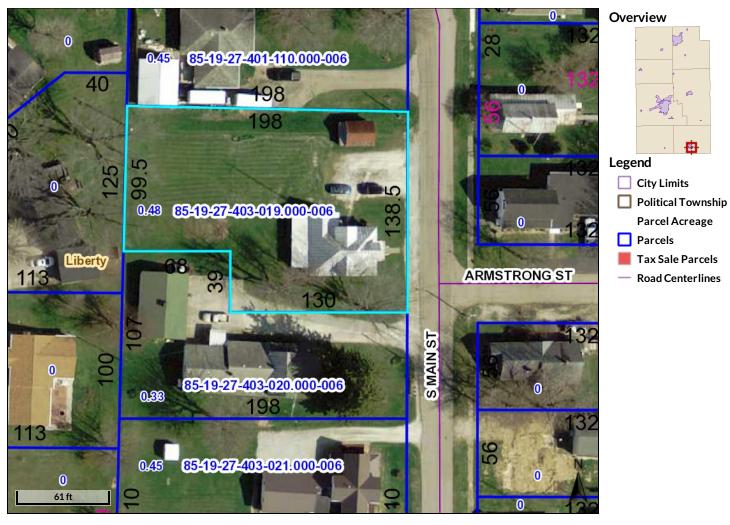

## Beacon<sup>™</sup> Wabash County, IN

| Parcel ID     | 85-19-27-403- | Alternate    | e n/a                  | Owner      | RAPP PAUL W ETAL & PAULINE B L / E THEN BEVERLY A |
|---------------|---------------|--------------|------------------------|------------|---------------------------------------------------|
|               | 020.000-006   | ID           |                        | Address    | HOWARD T/C                                        |
| Sec/Twp/Rng   | 27-26-07      | Class        | Res-3-Family 0 - 9.99  |            | 404 S MAIN ST                                     |
| Property      | 404 S MAIN ST |              | acres                  |            | LA FONTAINE, IN 46940                             |
| Address       | LA FONTAINE   | Acreage      | 0.33                   |            |                                                   |
| District      | LAFO          | NTAINECOR    | P                      |            |                                                   |
| Brief Tax Des | cription SPTV | 1/2 SE 27-20 | 6-7.33AC *ALSO SEE 00  | 5-20030-01 |                                                   |
|               | (Note:        | Not to be us | ed on legal documents) |            |                                                   |

| Sec    | Le       | ot    | Lot /     | Ac/SF/Dim    | 0.3300    | / 14,       | 375                    | / 107    | 7 x 198  |          | Sro     | C N     | Lot Des          | Level,   | 0-2.9999   |                   |               |        |
|--------|----------|-------|-----------|--------------|-----------|-------------|------------------------|----------|----------|----------|---------|---------|------------------|----------|------------|-------------------|---------------|--------|
| Γowι   | nship    | Lib   | erty      | 1            | Abv Gd F  | in SqFt     | 2,279 <b>Be</b>        | elow Go  | d Fin So | qFt      | 0       | Ttl Be  | low Gd SqFt      | 0        | Ttl Fin S  | <b>SqFt</b> 2,279 | Year Built    | 1949   |
| Age    | 71 N     | lew   | No        | Da           | te Comp   | lete        |                        | Ext \    | /inyl    |          | Fn      | dtn (   | Crawl, Slab      |          |            |                   | # Rooms       | 8      |
| Roor   | n Dime   | ensio | ons       | Baths        | Full      | Half        | Water                  | CITY     |          |          |         | Base    | ment Material    |          |            |                   |               |        |
|        | DIM      |       | L         | B-Main       | 2         | 0           | Sewer                  | City     |          |          |         | Drye    | r Hookup Gas     | No       |            | Fireplace         | No            |        |
| .R     | 20 x 1   | 6     | М         | B-Upper      | 0         | 0           | Fuel                   | Oil      |          |          |         | Drye    | r Hookup Elec    | Yes      |            | Guest Qtrs        | No            |        |
| DR     | 12 x 1   | 2     | М         | B-Blw G      | 0         | 0           | Heating                |          |          |          |         | Drye    | r Hook Up Gas    | s/Elec   | No         | Split FlrpIn      | Yes           |        |
| R      | х        |       |           |              |           |             | Cooling                | Wind     | ow       |          |         | Dispo   | osal             | Yes      |            | Ceiling Far       | No No         |        |
| (T     | 16 x 1   | 6     | М         | Laundry      | Rm        | Main        | 8                      | x 8      |          |          |         | Wate    | r Soft-Owned     | Yes      |            | Skylight          | No            |        |
| ЗK     | х        |       |           |              |           |             | Suite, Attic           | •        |          |          |         | Wate    | r Soft-Rented    | No       |            | ADA Featu         | res No        |        |
| DN     | х        |       |           | •            |           |             | chen, Foye<br>nge/Oven |          | •        |          |         | Alarn   | n Sys-Sec        | No       |            | Fence             |               |        |
| ΜВ     | 15 x 1   | 5     | М         | Opener, r    |           | Vereu, rta  | inge/Oven              |          | p Elec,  | эріі в   | 1       | Alarn   | n Sys-Rent       | No       |            | Golf Cours        | e No          |        |
| 2B     | 13 x 1   | 2     | U         | Garage       | 1.0       | / Att       | ached                  | / 26     | x 28     | / 728    | 3.00    | Gard    | en Tub           | No       |            | Nr Wikg Tr        | ails No       |        |
| BB     | 12 x 1   | 2     | U         | Outbuild     | ing 2n    | d Detache   | ed 40 x                | 28       |          |          |         | Jet T   | ub               | No       |            | Garage Y/N        | l Yes         |        |
| ŀВ     | 10 x 1   | 0     | U         | Outbuild     | ing       |             | х                      |          |          |          |         | Pool    | N                | 0        |            | Off Street I      | <b>°k</b> Yes |        |
| 5B     | х        |       |           | Assn Du      | es        | 1           | Not Applica            | ble      |          |          |         | Pool    | Туре             |          |            |                   |               |        |
| RR     | х        |       |           | Other Fe     | es        |             |                        |          |          |          |         | SALE    | INCLUDES         | Dishwa   | sher, Kitc | hen Exhaust       | Hood, Water   | Heater |
| .F     | х        |       |           | Restrictio   | ons       |             |                        |          |          |          |         | Electi  | ric, Water Softe | ener-Ov  | vned       |                   |               |        |
| X      | 15 x 1   | 5     | М         | Water Ac     | cess      |             | Wtr Nam                | е        |          |          |         |         |                  |          |            |                   |               |        |
| VtrT   | уре      |       |           |              | Wtr Frt   | g           | Cł                     | nannel   | Frtg     |          |         |         |                  |          |            |                   |               |        |
| Vate   | r Featu  | ires  |           |              |           |             | Lake                   | е Туре   |          |          |         |         |                  |          |            |                   |               |        |
| luct   | ion \    | /es   | Auct      | tioneer Nan  | ne (      | Chad Met    | zger                   |          |          |          |         | Au      | ctioneer Licer   | nse #    | AC31       | 300015            |               |        |
| )wn    | er Nam   | e     |           |              |           |             |                        |          |          |          |         |         |                  |          |            |                   |               |        |
| ina    | ncing:   | Exi   | isting    |              |           |             | Pr                     | oposed   | k        |          |         |         |                  |          | Excluded   | Party No          | ne            |        |
| Annu   | ial Tax  | es    | \$248.5   | 8 Exemp      | tions     | Homestea    | ad, Over 65            | ō,       | Y        | 'ear Ta  | ixes P  | ayable  | 2020             |          | Assessed   | d Value           |               |        |
| s Ov   | vner/Se  | eller | a Real E  | Estate Lice  | nsee      | No          |                        |          | Р        | osses    | sion    | At Clo  | osing            |          |            |                   |               |        |
| ist (  | Office   | Me    | tzger Pro | operty Servi | ces, LLC  | - office: 2 | 260-982-02             | 38       | L        | ist Ag   | ent     | Tiffan  | ıy Reimer - Cel  | I: 260-5 | 571-7910   |                   |               |        |
| ger    | it E-ma  | ul    | tiff@me   | etzgerauctio | on.com    |             |                        |          |          |          |         |         | List Agent -     | User C   | ode        | UP38805           | 3396          |        |
| o-L    | ist Offi | се    |           |              |           |             |                        |          | C        | o-List   | Agen    | t       |                  |          |            |                   |               |        |
| Shov   | ving In  | str   | Showir    | ngtime or Op | pen Hous  | е           |                        |          |          |          |         |         |                  |          |            |                   |               |        |
| ist    | Date     | 8/2   | 1/2020    | Exp Date     | 11/30     | )/2020      | Publish                | to Inter | net      | Yes      | Shov    | v Addr  | to Public        | Yes      | Allow AV   | M Yes Sh          | ow Commen     | ts `   |
| DXI    | nclude   | Y Y   | ( Co      | ontract Typ  | e Ex      | clusive R   | ight to Sell           | Bu       | yer Bro  | oker Co  | omp. 2  | 2.0%    | Vari.Rat         | e No     | Special    | List Cond.        | None          |        |
| /irtu  | al Toui  | rs:   |           |              | Lock      | box Typ     | e MECH                 |          | L        | ockbo    | x Loca  | ation f | ront door        | Ту       | pe of Sal  | e                 |               |        |
| enc    | ling Da  | te    |           |              | Closin    | g Date      |                        |          |          | Sellin   | ng Pric | e       |                  | How S    | old        |                   | CDOM          | 1      |
|        | oncess   | sions | s Paid    |              |           | Sold/C      | oncession              | Remar    | rks      |          |         |         |                  |          |            |                   |               |        |
| iell ( | Off      |       |           |              | Sell Ag   | ent         |                        |          |          | Co-Se    | ell Off |         |                  |          | Co-S       | ell Agent         |               |        |
|        |          |       |           | Pro          | esented b | by:         |                        | Tiffany  | Reimer   | /        | Metzge  | er Prop | erty Services, l | LC       |            |                   |               |        |
|        |          |       |           |              |           |             | Informa                | ation is | deemeo   | d reliab | le but  | not gua | aranteed.        |          |            |                   |               |        |
|        |          |       |           |              | Μ         | 1LS conte   | nt is Copyr            | ight ©   | 2019 In  | diana    | Region  | al Mult | iple Listing Ser | vice LL  | С          |                   |               |        |
|        |          |       |           |              | Fea       | tured pro   | perties ma             | y not be | e listed | by the   | office, | /agent  | presenting this  | brochu   | ire.       |                   |               |        |