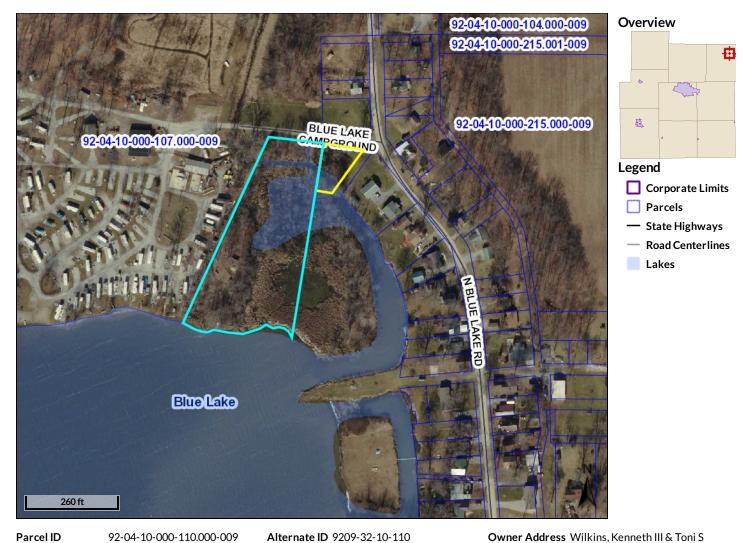

**Legal Description** LOTS 9 & 10 RINDFUSZ LAKE VIEW ROLLING ACRES

Directions From 575 N., go South on 700 E., property will be on the west side of the road; look for signs!

**Inside City Limits** City Zoning **County Zoning** 

Remarks Newly Renovated Home with Over 4100+ Sq. Ft. is going to Auction on Thursday, June 25 at 6:30 pm! This home boasts plenty of space for you and your family or friends! Home features 4 Bedrooms, Large Open-Concept Kitchen, Dining & Living Room Area! Kitchen is Spacious with Bar Seating & Pull Out Pantry flowing right into your Dining Room. Dining Room opens to Living Room & Has Patio Doors Leading right out to your Kidney Shaped In-ground Pool & Finished Patio Area -- Perfect for Entertaining! Pool Area has Stoned Finished Built in Grill, Tiki Hut Bar Area, Heated In-ground Pool with Self-Cleaning System & Hot Tub! Many Renovations throughout including Updated Master En-Suite with Tiled Shower, Jetted Tub & Heated Tile Floors! 4th bedroom could easily be utilized as a Home office or Studio Area! Your Attached 4+ Car Garage Provides plenty of Space with Room to Spare; Garage has Concrete Floors, Floor Drains & Oversized Overhead Doors! Unfinished room above garage is ready for you to finish to meet your needs -- Could be a great Bonus Game Room, Man Cave, Utilized as an Apartment or kept as Storage! This home is ready for you with many updates already in place: Newer Roof, Floors, Windows, Siding, Heat Pump & More! Bid on This Tract Individually or in Combination with Tract 2 which is Waterfront Lot on Blue Lake just minutes away! Come See For Yourself: OPEN HOUSE: Thursday, June 18, 5:30-6!