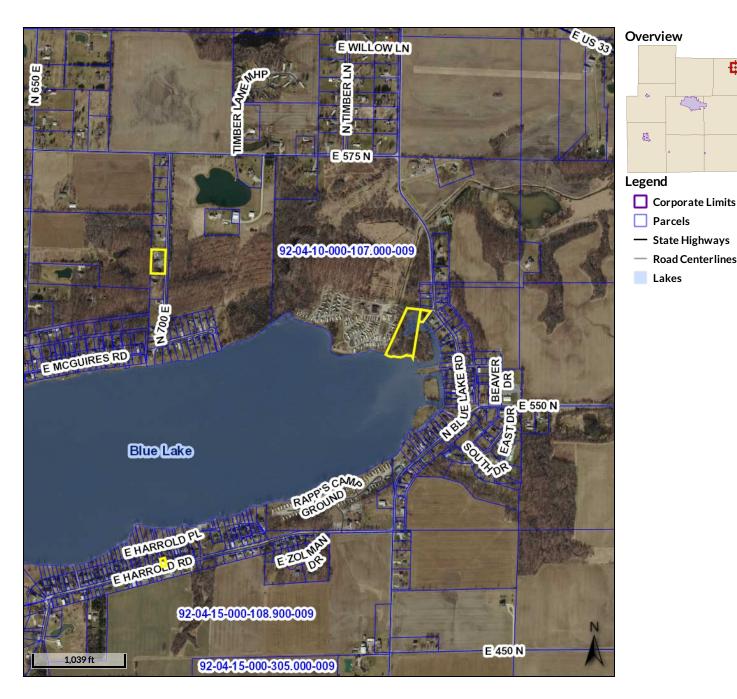

**Legal Description** LOTS 9 & 10 RINDFUSZ LAKE VIEW ROLLING ACRES

Directions From 575 N., go South on 700 E., property will be on the west side of the road; look for signs!

**Inside City Limits** City Zoning **County Zoning** 

Remarks Newly Renovated Home with Over 4100+ Sq. Ft. is going to Auction on Thursday, June 25 at 6:30 pm! This home boasts plenty of space for you and your family or friends! Home features 4 Bedrooms, Large Open-Concept Kitchen, Dining & Living Room Area! Kitchen is Spacious with Bar Seating & Pull Out Pantry flowing right into your Dining Room. Dining Room opens to Living Room & Has Patio Doors Leading right out to your Kidney Shaped In-ground Pool & Finished Patio Area -- Perfect for Entertaining! Pool Area has Stoned Finished Built in Grill, Tiki Hut Bar Area, Heated In-ground Pool with Self-Cleaning System & Hot Tub! Many Renovations throughout including Updated Master En-Suite with Tiled Shower, Jetted Tub & Heated Tile Floors! 4th bedroom could easily be utilized as a Home office or Studio Area! Your Attached 4+ Car Garage Provides plenty of Space with Room to Spare; Garage has Concrete Floors, Floor Drains & Oversized Overhead Doors! Unfinished room above garage is ready for you to finish to meet your needs -- Could be a great Bonus Game Room, Man Cave, Utilized as an Apartment or kept as Storage! This home is ready for you with many updates already in place: Newer Roof, Floors, Windows, Siding, Heat Pump & More! Bid on This Tract Individually or in Combination with Tract 2 which is Waterfront Lot on Blue Lake just minutes away! Come See For Yourself: OPEN HOUSE: Thursday, June 18, 5:30-6!