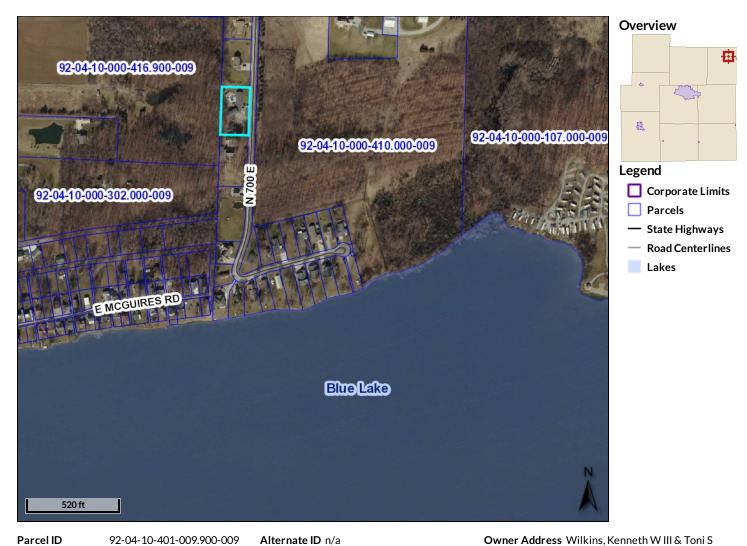

**Legal Description** LOTS 9 & 10 RINDFUSZ LAKE VIEW ROLLING ACRES

Directions From 575 N., go South on 700 E., property will be on the west side of the road; look for signs!

**Inside City Limits** City Zoning **County Zoning** 

## Beacon<sup>™</sup> Whitley County, IN

One Family Dwelling Platted

5525 N 700 E

CHURUBUSCO, IN 46723

Parcel ID 92-04-10-401-009.900-009 Sec/Twp/Rng

Property Address 5525 N 700 E

Churubusco

District **Smith Township** 

LOTS 9 & 10 RINDFUSZ LAKE VIEW ROLLING ACRES **Brief Tax Description** 

(Note: Not to be used on legal documents)

Class

Acreage

Date created: 4/23/2020 Last Data Uploaded: 4/23/2020 1:35:52 AM