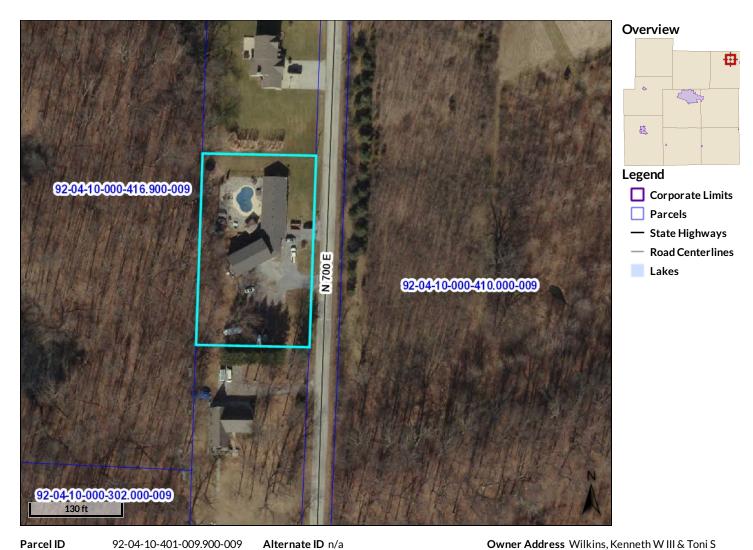

Area Whitley County Parcel ID 92-04-10-401-009.900-009 Type Site-Built Home Sub None **Cross Street** Bedrms 4 F Baths 2

Location Rural REO Style Two Story Short Sale **School District** SGC Elem Churubusco JrH Churubusco SrH Churubusco

**Legal Description** LOTS 9 & 10 RINDFUSZ LAKE VIEW ROLLING ACRES

Directions From 575 N., go South on 700 E., property will be on the west side of the road; look for signs!

**Inside City Limits** City Zoning **County Zoning** 

## Beacon<sup>™</sup> Whitley County, IN

One Family Dwelling Platted

5525 N 700 E

CHURUBUSCO, IN 46723

Parcel ID 92-04-10-401-009.900-009

Sec/Twp/Rng 10--

Property Address 5525 N 700 E

Churubusco

District **Smith Township** 

LOTS 9 & 10 RINDFUSZ LAKE VIEW ROLLING ACRES **Brief Tax Description** 

(Note: Not to be used on legal documents)

Class

Acreage

Date created: 5/30/2020 Last Data Uploaded: 5/29/2020 8:06:40 PM