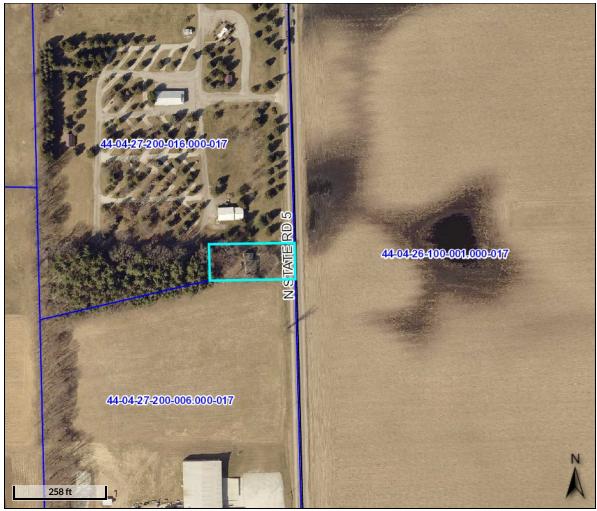

Parcel ID 44-04-27-200- Alternate 001-27205-00

005.000-017 **ID** 

Sec/Twp/Rng27-38N-08EClassRESIDENTIAL ONE FAMILY DWELLING ONProperty5850 N SR 5UNPLATTED LAND OF 0-9.99 ACRES

Address SHIPSHEWANA Acreage 0.48

District Van Buren Township

Brief Tax Description OUT E1/2 NE1/4 100X210' .48 AC

(Note: Not to be used on legal documents)

Owner Weaver, Mary E - Trustee of Mary E

Weaver Rev. Trust 5238 Cherry Hill Ave Sarasota, FL 34234